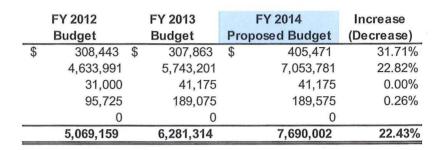

### Consolidated Summary of Revenues and Expenses

| Summary of Expenses:   |     |             |     |              |     |              |            |
|------------------------|-----|-------------|-----|--------------|-----|--------------|------------|
|                        |     | FY 2012     |     | FY 2013      |     | FY 2014      | Increase   |
|                        | Add | pted Budget | Add | opted Budget | Pro | posed Budget | (Decrease) |
| Salaries and Wages     | \$  | 3,059,243   | \$  | 3,021,631    | \$  | 3,119,051    | 3.22%      |
| Contractual Services   |     | 7,744,841   |     | 9,001,451    |     | 10,321,831   | 14.67%     |
| Materials and Supplies |     | 252,200     |     | 120,875      |     | 113,875      | -5.79%     |
| Operating Expense      |     | 7,817,645   |     | 10,346,035   |     | 11,470,375   | 10.87%     |
| Financing Expense      |     | 12,500,303  |     | 20,704,515   |     | 21,292,755   | 2.84%      |
| Total Expenses         | \$  | 31,374,232  | \$  | 43,194,507   | \$  | 46,317,887   | 7.23%      |