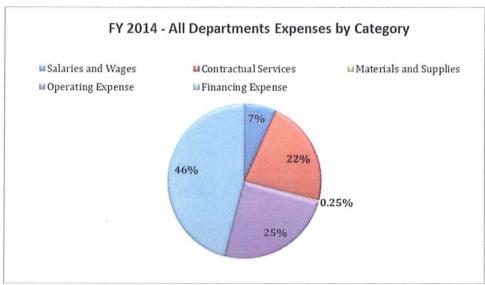

#### **Expenses**

Expense estimates for FY 2014 are proposed at \$46.3 million which represents a 7.2% increase over the FY 2013 budget. The Authority reports on an accrual basis therefore, included in the expense estimates is \$14.5 million in non-cash expense items such as amortization, depreciation, bond issuance expense accruals and accreted interest expense. The expense budget is driven mainly by increased operating costs due to an anticipated rise in transactions associated with the 183A extension and full year impact of the opening of Manor Expressway Phase I. While interest expense on outstanding bonds comprises a large component of the expense budget (45%), the amount remained relatively steady to the FY 2013 budget.

### Consolidated Summary of Revenues and Expenses

| Summary of Expenses:   |     |             |     |              |     |              |            |
|------------------------|-----|-------------|-----|--------------|-----|--------------|------------|
|                        |     | FY 2012     |     | FY 2013      |     | FY 2014      | Increase   |
|                        | Add | pted Budget | Add | opted Budget | Pro | posed Budget | (Decrease) |
| Salaries and Wages     | \$  | 3,059,243   | \$  | 3,021,631    | \$  | 3,119,051    | 3.22%      |
| Contractual Services   |     | 7,744,841   |     | 9,001,451    |     | 10,321,831   | 14.67%     |
| Materials and Supplies |     | 252,200     |     | 120,875      |     | 113,875      | -5.79%     |
| Operating Expense      |     | 7,817,645   |     | 10,346,035   |     | 11,470,375   | 10.87%     |
| Financing Expense      |     | 12,500,303  |     | 20,704,515   |     | 21,292,755   | 2.84%      |
| Total Expenses         | \$  | 31,374,232  | \$  | 43,194,507   | \$  | 46,317,887   | 7.23%      |