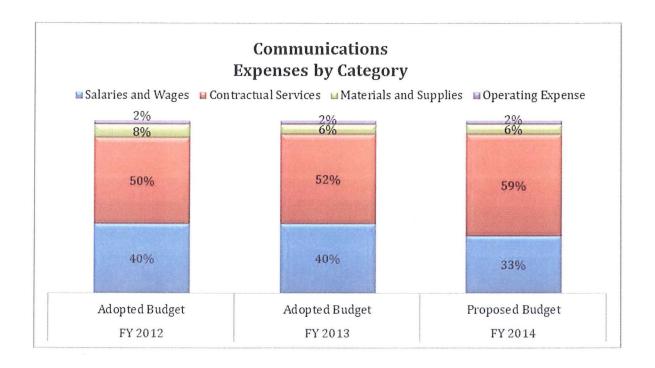

alaries and Wages     |
|------------------------|
| Contractual Services   |
| Materials and Supplies |
| Operating Expense      |
| Financing Expense      |
| <b>Total Expenses</b>  |

| FY 2012       |    | FY 2013 |    | FY 2014        | Increase   |
|---------------|----|---------|----|----------------|------------|
| Budget        |    | Budget  | Pi | roposed Budget | (Decrease) |
| \$<br>265,509 | \$ | 270,944 | \$ | 216,043        | -20.26%    |
| 327,600       |    | 348,200 |    | 380,600        | 9.30%      |
| 50,000        |    | 37,000  |    | 37,000         | 0.00%      |
| 14,700        |    | 14,700  |    | 14,100         | -4.08%     |
| 0             |    | 0       |    | 0              |            |
| 657,809       |    | 670,844 |    | 647,743        | -3.44%     |



| Authorized Personnel:                   | Positions |         |          |  |  |
|-----------------------------------------|-----------|---------|----------|--|--|
|                                         | FY 2012   | FY 2013 | FY 2014  |  |  |
|                                         | Adopted   | Adopted | Proposed |  |  |
| Communications and Marketing Director   | 1         | 1       | 0        |  |  |
| Communications and Marketing Manager    | 0         | 0       | 1        |  |  |
| Communications and Marketing Specialist | 1         | 1       | 1        |  |  |
| Intern*                                 | 1         | 1       | 1        |  |  |
| <b>Total Positions - Communications</b> | 3         | 3       | 3        |  |  |

<sup>\*</sup>Not currently filled

# FY 2014 Propo