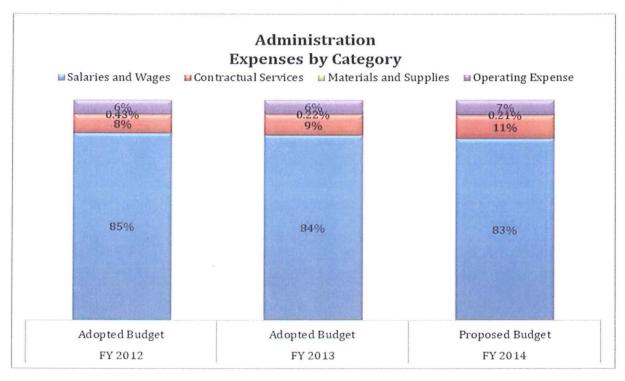

---|---------------|-----|--------------|------------|
|                        | FY 2012       | FY 2013       |     | FY 2014      | Increase   |
|                        | Budget        | Budget        | Pro | posed Budget | (Decrease) |
| Salaries and Wages     | \$<br>980,055 | \$<br>966,151 | \$  | 977,764      | 1.20%      |
| Contractual Services   | 94,500        | 109,000       |     | 124,600      | 14.31%     |
| Materials and Supplies | 5,000         | 2,500         |     | 2,500        | 0.00%      |
| Operating Expense      | 72,400        | 72,500        |     | 80,000       | 10.34%     |
| Financing Expense      | 0             | 0             |     | 0            |            |
| Total Expenses         | 1,151,955     | 1,150,151     |     | 1,184,864    | 3.02%      |



| Authorized Personnel:            | Positions |         |          |  |  |  |
|----------------------------------|-----------|---------|----------|--|--|--|
|                                  | FY 2012   | FY 2013 | FY 2014  |  |  |  |
|                                  | Adopted   | Adopted | Proposed |  |  |  |
| Executive Director               | 1         | 1       | 1        |  |  |  |
| Deputy Director                  | 1         | 1       | 1        |  |  |  |
| Assistant to Executive Director  | 1         | 1       | 1        |  |  |  |
| Receptionist                     | 1         | 1       | 1        |  |  |  |
| Community Relations Director**   | 0         | 0       | 1        |  |  |  |
| Community Development Specialist | 1         | 0       | 0        |  |  |  |
| Public