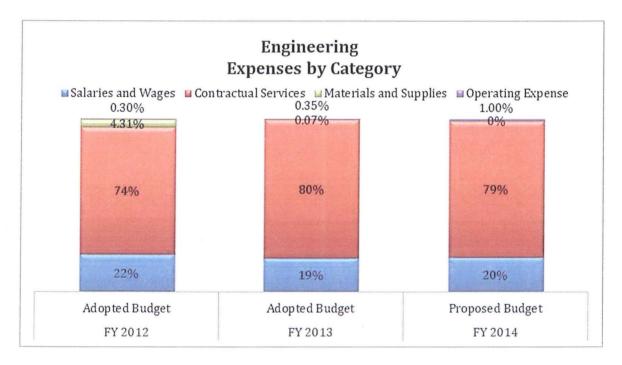

28,325         \$ 546,121         \$ 2,137,100           125,000         2,251,000         2,000           8,770         9,800         0 | Budget         Budget         Proposed Budget           \$ 628,325         \$ 546,121         \$ 563,526           2,137,100         2,251,000         2,221,500           125,000         2,000         1,000           8,770         9,800         10,700           0         0         0 | Budget         Budget         Proposed Budget         (Decrease)           \$ 628,325         \$ 546,121         \$ 563,526         3.19%           2,137,100         2,251,000         2,221,500         -1.31%           125,000         2,000         1,000         -50.00%           8,770         9,800         10,700         9.18%           0         0         0         0 |



| Authorized Personnel:                |         | <b>Positions</b> |          |
|--------------------------------------|---------|------------------|----------|
|                                      | FY 2012 | FY 2013          | FY 2014  |
|                                      | Adopted | Adopted          | Proposed |
| Engineering Director                 | 1       | 1                | 1        |
| Engineering Manager                  | 1       | 1                | 1        |
| Maintenance Manager                  | 1       | 1                | 0        |
| Construction and Maintenance Manager | 0       | 0                | 1        |
| Administrative Assistant             | 0       | 1                | 1        |
| Total Positions - Engineering        | 3       | 4                |