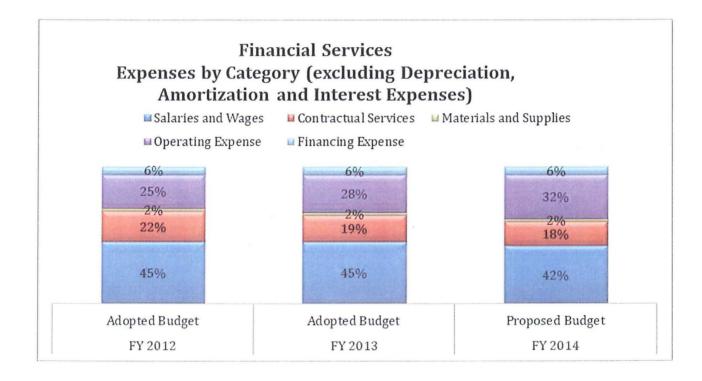

|            |
|------------------------|---------------|---------------|------|-------------|------------|
|                        | FY 2012       | FY 2013       |      | FY 2014     | Increase   |
|                        | Budget        | Budget        | Prop | osed Budget | (Decrease) |
| Salaries and Wages     | \$<br>588,431 | \$<br>629,713 | \$   | 647,268     | 2.79%      |
| Contractual Services   | 290,850       | 270,250       |      | 273,550     | 1.22%      |
| Materials and Supplies | 26,200        | 26,200        |      | 26,200      | 0.00%      |
| Operating Expense      | 7,620,600     | 10,054,040    |      | 11,170,300  | 11.10%     |
| Financing Expense      | 12,500,303    | 20,704,515    |      | 21,292,755  | 2.84%      |

31,684,718

33,410,073

21,026,384



| Authorized Personnel:                | Positions |         |          |  |
|--------------------------------------|-----------|---------|----------|--|
|                                      | FY 2012   | FY 2013 | FY 2014  |  |
|                                      | Adopted   | Adopted | Proposed |  |
| CFO                                  | 1         | 1       | 1        |  |
| Controller                           | 1         | 1       | 1        |  |
| Fiscal Analyst                       | 1         | 1       | 1        |  |
| Total Positions - Financial Services | 3         | 3       | 3        |  |

# FY 2014 Proposed Operating Budget Financial Services

| Budget