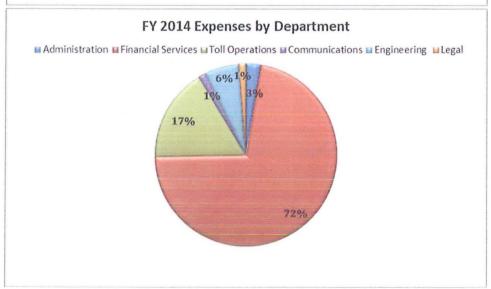

#### **Expenses**

Expense estimates for FY 2014 are proposed at \$46.3 million which represents a 7.2% increase over the FY 2013 budget. The Authority reports on an accrual basis therefore, included in the expense estimates is \$14.5 million in non-cash expense items such as amortization, depreciation, bond issuance expense accruals and accreted interest expense. The expense budget is driven mainly by increased operating costs due to an anticipated rise in transactions associated with the 183A extension and full year impact of the opening of Manor Expressway Phase I. While interest expense on outstanding bonds comprises a large component of the expense budget (45%), the amount remained relatively steady to the FY 2013 budget.