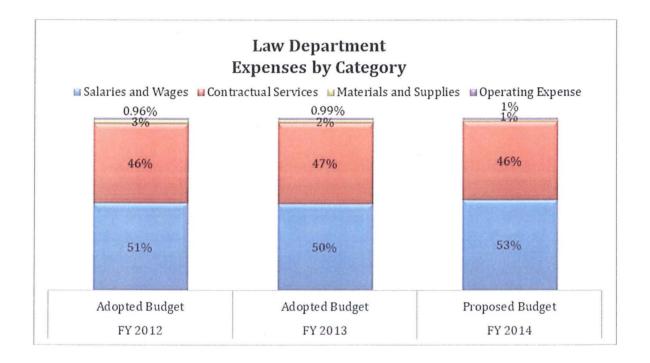

|
| \$            | \$ 288,480<br>260,800<br>15,000<br>5,450 | Budget \$ 288,480 \$ 260,800 15,000 5,450 0 | Budget         Budget           \$ 288,480         \$ 300,839           260,800         279,800           15,000         12,000           5,450         5,920           0         0 | Budget         Budget         Pro           \$ 288,480         \$ 300,839         \$ 260,800           15,000         12,000         12,000           5,450         5,920         0 | Budget         Budget         Proposed Budget           \$ 288,480         \$ 300,839         \$ 308,979           260,800         279,800         267,800           15,000         12,000         6,000           5,450         5,920         5,700           0         0         0 |



| Authorized Personnel:    | Positions |         |          |
|--------------------------|-----------|---------|----------|
|                          | FY 2012   | FY 2013 | FY 2014  |
|                          | Adopted   | Adopted | Proposed |
| Legal Counsel            | 1         | 1       | 1        |
| Administrative Assistant | 1         | 1       | 1        |
| Total Positions - Legal  | 2         | 2       | 2        |

#### FY 2014 Proposed Operating Budget Legal Services

|                                  | Budget     | Actual       | Budget  | Budget  |
|----------------------------------|------------|--------------|---------|---------|
|                                  | Prior Year | Year to Date | Amount  | Request |
| Account Name                     | FY 2012    | 4/3